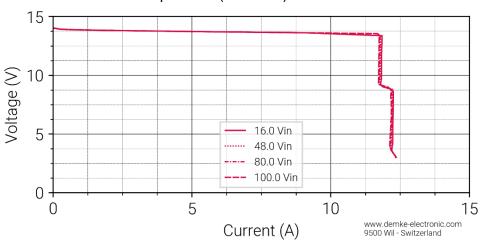

## DC-Transformer 145E-13.8-SD

Typical characteristic curves of this DC/DC converter All measurements made at ambient temperature (25°C±3K)

Figure 1 Voltage against current of the DC-Transformer 145E-13.8-SD