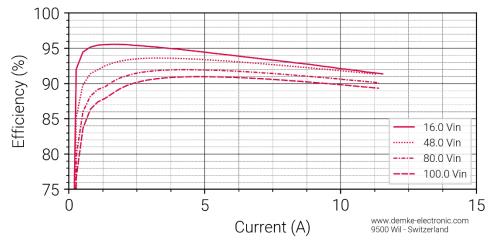

Figure 2 Efficiency in the constant voltage range of the DC-Transformer 145E-13.8-SD

Figure 3 Efficiency in the constant current range of the DC-Transformer 145E-13.8-SD

For further information see the technical data sheet available at: www.demke-electronic.com