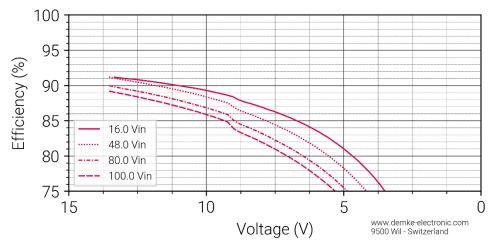

Figure 2 Efficiency in the constant voltage range of the DC-Transformer 145E-13.8-SD

Figure 3 Efficiency in the constant current range of the DC-Transformer 145E-13.8-SD

For further information see the technical data sheet available at: www.demke-electronic.com