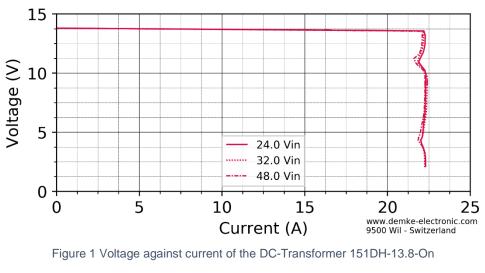

## **CHARACTERISTIC CURVES**

## DC-Transformer 151DH-13.8-On

## Typical characteristic curves of this DC/DC converter

All measurements made at ambient temperature (25°C±3K)

Figure 2 Efficiency in the constant voltage range of the DC-Transformer 151DH-13.8-On

Figure 3 Efficiency in the constant current range of the DC-Transformer 151DH-13.8-On