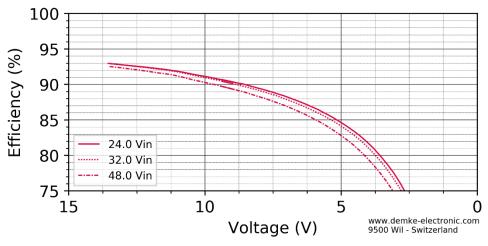

## Typical characteristic curves of this DC/DC converter

All measurements made at ambient temperature (25°C±3K)

Figure 2 Efficiency in the constant voltage range of the DC-Transformer 151DH-13.8-On

Figure 3 Efficiency in the constant current range of the DC-Transformer 151DH-13.8-On