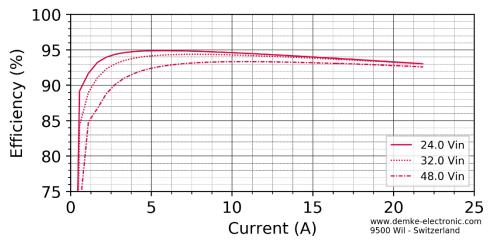

## Typical characteristic curves of this DC/DC converter

All measurements made at ambient temperature (25°C±3K)

Figure 2 Efficiency in the constant voltage range of the DC-Transformer 151DH-13.8-On

Figure 3 Efficiency in the constant current range of the DC-Transformer 151DH-13.8-On