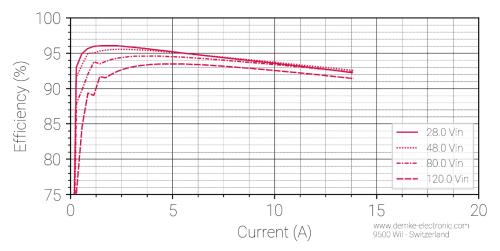

## Typical characteristic curves of this DC/DC converter

All measurements made at ambient temperature (25°C±3K)

Figure 1 Voltage against current of the DC-Transformer 154-24

Figure 2 Efficiency in the constant voltage range of the DC-Transformer 154-24