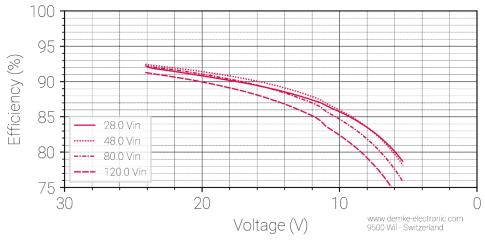

Figure 3 Efficiency in the constant current range of the DC-Transformer 154-24

For further information see the technical data sheet available at: <a href="www.demke-electronic.com">www.demke-electronic.com</a>