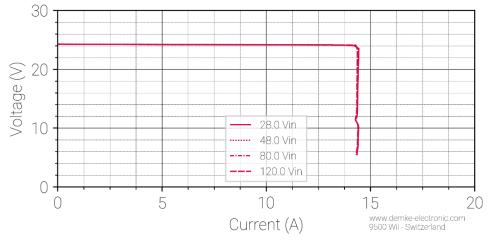

## Typical characteristic curves of this DC/DC converter

All measurements made at ambient temperature (25°C±3K)

Figure 1 Voltage against current of the DC-Transformer 154-24

Figure 2 Efficiency in the constant voltage range of the DC-Transformer 154-24