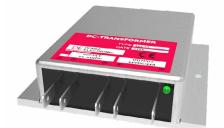

## DC-Transformer 100-Serie

154DH-48-0N 480W, non-isolated DC/DC buck converter

## DC-TRANSFORMER 154DH-48-ON

DC/DC-converter with 48VDC output.

This dc-dc power supply is used to stabilize 48V DC-grids from supply voltages of approximately 50V and above. Stabilization voltages respectively output voltages up to 80V are possible.

## **FEATURES**

- ♦ non-isolated DC/DC buck converter
- orobust and climate proof design
- ♦ excellent thermal characteristics
- permanently no-load and short-circuit proof
- ♦ integrated EMI input and output filter
- ono power derating
- for ambient temperatures between -40°C / +85°C
- thermal shutdown at +90°C
- ♦ CC/CV charging characteristic