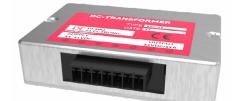

## DC-Transformer 300-Serie

334W-12-SD 50W, isolated DC/DC buck converter

## DC-TRANSFORMER 334W-12-SD

Universal 12V-single output 4A DC-current source. Covers an ultra wide input voltage range from 16...160VDC.