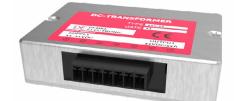

## DC-Transformer 300-Serie

334W-24-SD 50W, isolated DC/DC buck-boost converter

## «Designed in Switzerland, made in Germany, proven in the World»

77x52x19mm

170g

**SPECIFICATIONS** 

| ultra wide input voltage range                     | 16160VDC            |
|----------------------------------------------------|---------------------|
| Max. input peak voltage                            | 170 VDC             |
| efficiency                                         | 92% (nominal load)  |
| Output voltage / output power                      | 24.0 VDC / 50 watts |
| Typical max. output current                        | 2.0 ADC             |
| Extrem high specific power per weight (gravimetry) | 0.3 watts/gramm     |
| EMC-type-test                                      | ✓                   |

## DC-TRANSFORMER 334W-24-SD

This ultra-wide input voltage range dc-dc converter is also available for pcb-mounting.