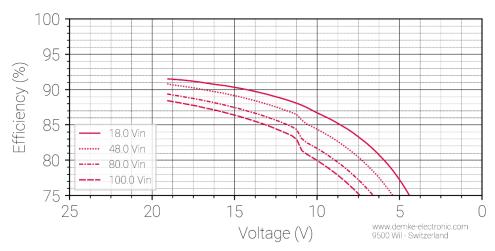

Figure 3 Efficiency in the constant current range of the DC-Transformer 334W-19-SD

For further information see the technical data sheet available at: <a href="www.demke-electronic.com">www.demke-electronic.com</a>