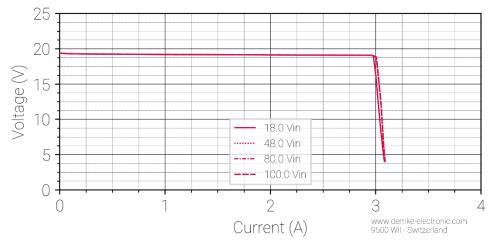

## Typical characteristic curves of this DC/DC converter

All measurements made at ambient temperature (25°C±3K)

Figure 1 Voltage against current of the DC-Transformer 334W-19-SD

Figure 2 Efficiency in the constant voltage range of the DC-Transformer 334W-19-SD