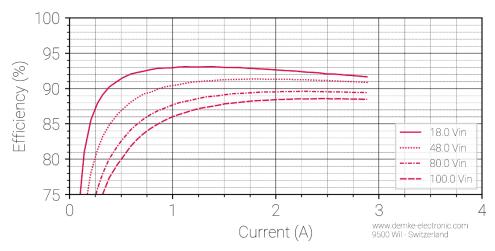

## Typical characteristic curves of this DC/DC converter

All measurements made at ambient temperature (25°C±3K)

Figure 1 Voltage against current of the DC-Transformer 334W-19-SD

Figure 2 Efficiency in the constant voltage range of the DC-Transformer 334W-19-SD