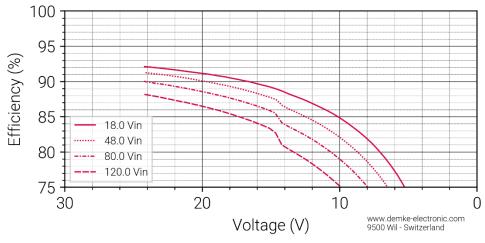

Figure 3 Efficiency in the constant current range of the DC-Transformer 344W-24-SD

For further information see the technical data sheet available at: <a href="www.demke-electronic.com">www.demke-electronic.com</a>