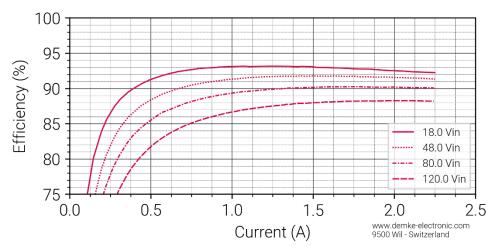

## Typical characteristic curves of this DC/DC converter

All measurements made at ambient temperature (25°C±3K)

Figure 1 Voltage against current of the DC-Transformer 344W-24-SD

Figure 2 Efficiency in the constant voltage range of the DC-Transformer 344W-24-SD