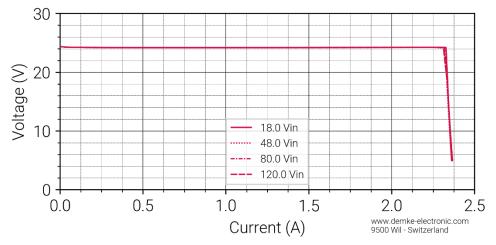

## Typical characteristic curves of this DC/DC converter

All measurements made at ambient temperature (25°C±3K)

Figure 1 Voltage against current of the DC-Transformer 344W-24-SD

Figure 2 Efficiency in the constant voltage range of the DC-Transformer 344W-24-SD