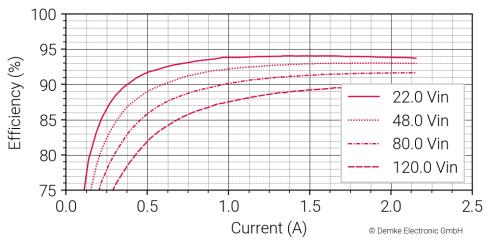

## Typical characteristic curves of this DC/DC converter All measurements made at ambient temperature (25°C±3K)

Figure 1 Voltage against current of the DC-Transformer 344-24

Figure 2 Efficiency in the constant voltage range of the DC-Transformer 344-24