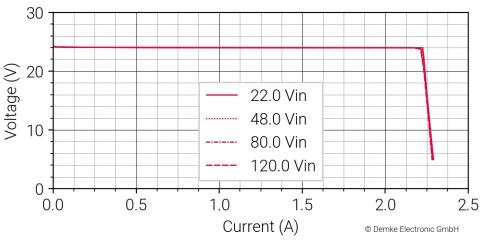

## Typical characteristic curves of this DC/DC converter All measurements made at ambient temperature (25°C±3K)

Figure 1 Voltage against current of the DC-Transformer 344-24

Figure 2 Efficiency in the constant voltage range of the DC-Transformer 344-24