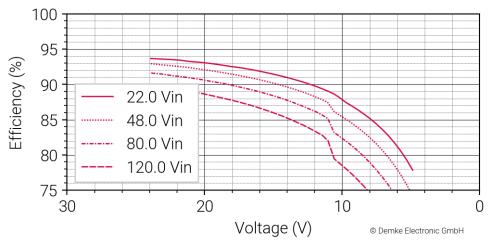

Figure 3 Efficiency in the constant current range of the DC-Transformer 344-24

For further information see the technical data sheet available at: www.demke-electronic.com

All technical and general information is provided in all conscience. We reserve the right to change specifications at any time.