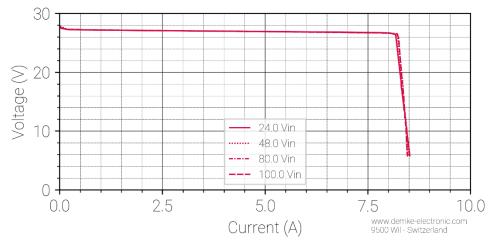

## Typical characteristic curves of this DC/DC converter

All measurements made at ambient temperature (25°C±3K)

Figure 1 Voltage against current of the DC-Transformer 365DH-27-SD

Figure 2 Efficiency in the constant voltage range of the DC-Transformer 365DH-27-SD