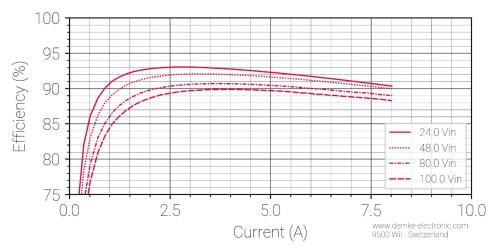

## Typical characteristic curves of this DC/DC converter

All measurements made at ambient temperature (25°C±3K)

Figure 1 Voltage against current of the DC-Transformer 365DH-27-SD

Figure 2 Efficiency in the constant voltage range of the DC-Transformer 365DH-27-SD