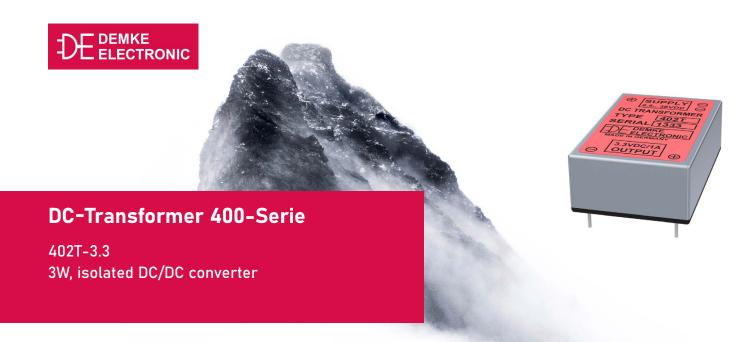

## DC-TRANSFORMER 402T-3.3

Ultra reliable DIL24 pcb-mount dc-dc converter for very high ambient temperatures and maximum input voltage range for single phase forward power converter larger than 1:4. The dc-dc module is customizable in output voltages from 3.8V, 5,0V, 5,1V, 12V, 15V up to 19VDC.

## **SPECIFICATIONS**

| ultra wide input voltage range                     | 936VDC             |
|----------------------------------------------------|--------------------|
| Max. input peak voltage                            | 38 VDC             |
| efficiency                                         | 80% (nominal load) |
| Output voltage / output power                      | 3.3 VDC / 3 watts  |
| Typical max. output current                        | 1.0 ADC            |
| Extrem high specific power per weight (gravimetry) | 0.3 watts/gramm    |
| EMC-type-test                                      | ✓                  |