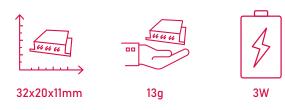

## **SPECIFICATIONS**

| ultra wide input voltage range                     | 936VDC             |
|----------------------------------------------------|--------------------|
| Max. input peak voltage                            | 38 VDC             |
| efficiency                                         | 80% (nominal load) |
| Output voltage / output power                      | 3.3 VDC / 3 watts  |
| Typical max. output current                        | 1.0 ADC            |
| Extrem high specific power per weight (gravimetry) | 0.3 watts/gramm    |
| EMC-type-test                                      | ✓                  |