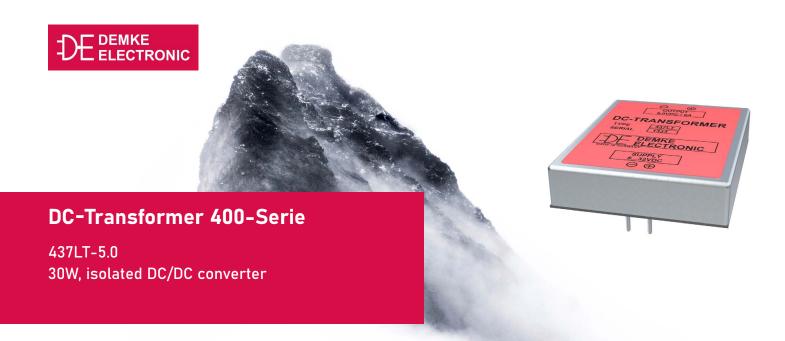

## DC-TRANSFORMER 437LT-5.0

DC-Transformer with single-phase forward power converter technology and initial active rectification. The use of first-class, state-of-the-art components enables the DC-DC supply to achieve its extremely high efficiency.

## **SPECIFICATIONS**

| ultra wide input voltage range                     | 832VDC             |
|----------------------------------------------------|--------------------|
| Max. input peak voltage                            | 36 VDC             |
| efficiency                                         | 94% (nominal load) |
| Output voltage / output power                      | 5.0 VDC / 30 watts |
| Typical max. output current                        | 6.0 ADC            |
| Extrem high specific power per weight (gravimetry) | 0.6 watts/gramm    |
| EMC-type-test                                      |                    |