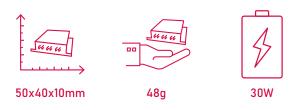

## **SPECIFICATIONS**

| ultra wide input voltage range                     | 832VDC             |
|----------------------------------------------------|--------------------|
| Max. input peak voltage                            | 36 VDC             |
| efficiency                                         | 94% (nominal load) |
| Output voltage / output power                      | 5.0 VDC / 30 watts |
| Typical max. output current                        | 6.0 ADC            |
| Extrem high specific power per weight (gravimetry) | 0.6 watts/gramm    |
| EMC-type-test                                      |                    |