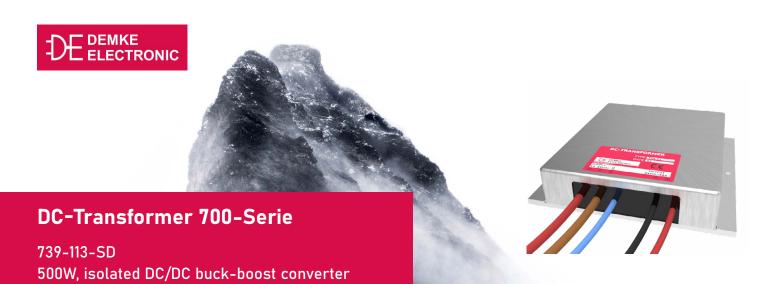

## DC-TRANSFORMER 739-113-SD

Galvanically isolated DC-DC converter for automotive engineering with up to 900W power.