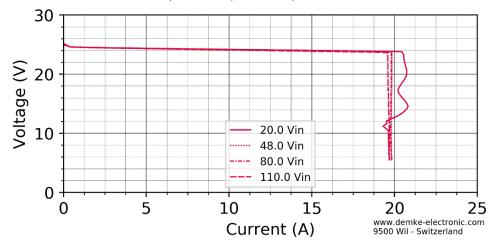

## Typical characteristic curves of this DC/DC converter

All measurements made at ambient temperature (25°C±3K)

Figure 1 Voltage against current of the DC-Transformer 755-24-SD

Figure 2 Efficiency in the constant voltage range of the DC-Transformer 755-24-SD