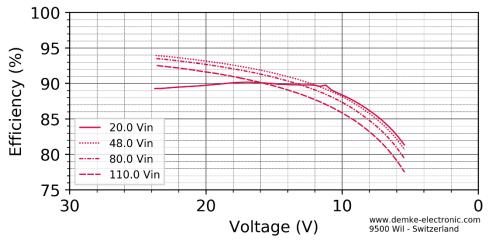

Figure 3 Efficiency in the constant current range of the DC-Transformer 755-24-SD

For further information see the technical data sheet available at: <a href="www.demke-electronic.com">www.demke-electronic.com</a>