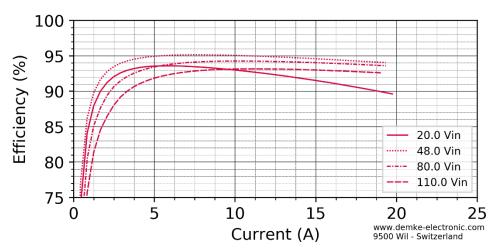

## Typical characteristic curves of this DC/DC converter

All measurements made at ambient temperature (25°C±3K)

Figure 1 Voltage against current of the DC-Transformer 755-24-SD

Figure 2 Efficiency in the constant voltage range of the DC-Transformer 755-24-SD