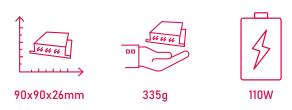

## **SPECIFICATIONS**

| ultra wide input voltage range                     | 16160VDC             |
|----------------------------------------------------|----------------------|
| Max. input peak voltage                            | 170 VDC              |
| efficiency                                         | 94% (nominal load)   |
| Output voltage / output power                      | 13.8 VDC / 110 watts |
| Typical max. output current                        | 8.0 ADC              |
| Extrem high specific power per weight (gravimetry) | 0.3 watts/gramm      |
| EMC-type-test                                      |                      |